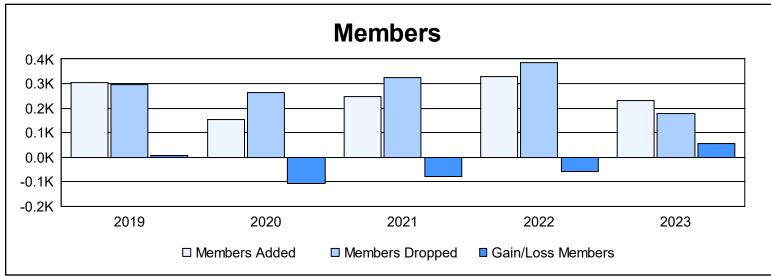

District LA 6 As of June 2023 Cumulative

| Year      | New<br>Clubs | Dropped<br>Clubs | Gain/<br>Loss<br>Clubs | New<br>Members | Charter<br>Members | Reinstate<br>Members | Transfer<br>Members | Total<br>Member<br>Added | Total<br>Members<br>Dropped | Gain/<br>Loss<br>Members |
|-----------|--------------|------------------|------------------------|----------------|--------------------|----------------------|---------------------|--------------------------|-----------------------------|--------------------------|
| 2018-2019 | 3            | 1                | 2                      | 189            | 91                 | 22                   | 1                   | 303                      | 295                         | 8                        |
| 2019-2020 | 1            | 1                | 0                      | 89             | 44                 | 14                   | 8                   | 155                      | 262                         | -107                     |
| 2020-2021 | 1            | 5                | -4                     | 177            | 59                 | 10                   | 2                   | 248                      | 326                         | -78                      |
| 2021-2022 | 3            | 8                | -5                     | 142            | 113                | 69                   | 5                   | 329                      | 387                         | -58                      |
| 2022-2023 | 3            | 0                | 3                      | 135            | 81                 | 10                   | 5                   | 231                      | 177                         | 54                       |
| Average   | 2            | 3                | -1                     | 146            | 78                 | 25                   | 4                   | 253                      | 289                         | -36                      |