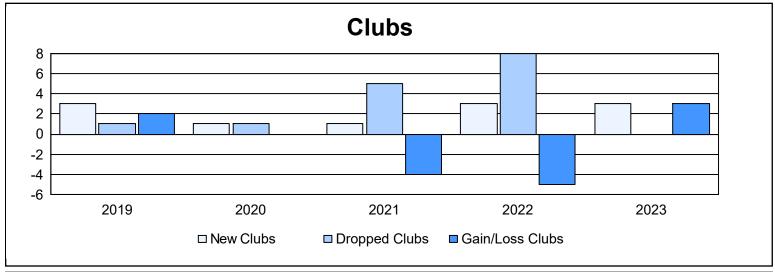

District LA 6 As of June 2023 Cumulative

| Year      | New<br>Clubs | Dropped<br>Clubs | Gain/<br>Loss<br>Clubs | New<br>Members | Charter<br>Members | Reinstate<br>Members | Transfer<br>Members | Total<br>Member<br>Added | Total<br>Members<br>Dropped | Gain/<br>Loss<br>Members |
|-----------|--------------|------------------|------------------------|----------------|--------------------|----------------------|---------------------|--------------------------|-----------------------------|--------------------------|
| 2018-2019 | 3            | 1                | 2                      | 189            | 91                 | 22                   | 1                   | 303                      | 295                         | 8                        |
| 2019-2020 | 1            | 1                | 0                      | 89             | 44                 | 14                   | 8                   | 155                      | 262                         | -107                     |
| 2020-2021 | 1            | 5                | -4                     | 177            | 59                 | 10                   | 2                   | 248                      | 326                         | -78                      |
| 2021-2022 | 3            | 8                | -5                     | 142            | 113                | 69                   | 5                   | 329                      | 387                         | -58                      |
| 2022-2023 | 3            | 0                | 3                      | 135            | 81                 | 10                   | 5                   | 231                      | 177                         | 54                       |
| Average   | 2            | 3                | -1                     | 146            | 78                 | 25                   | 4                   | 253                      | 289                         | -36                      |